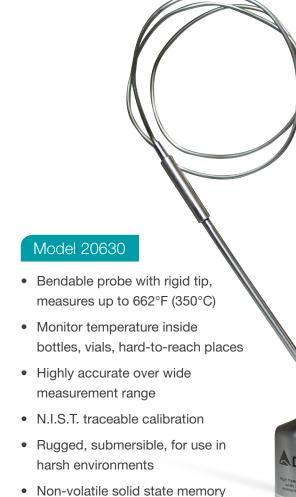

## High Temp Stainless Steel Data Logger with Flex Probe

| Probe Measurement<br>Range                 | -328°F to 662°F<br>(-200°C to 350°C)                                                                           |
|--------------------------------------------|----------------------------------------------------------------------------------------------------------------|
| Logger Operating Range                     | -40°F to 284°F<br>(-40°C to 140°C), 0 to 100%RH                                                                |
| Sensor                                     | 100Ω Platinum RTD                                                                                              |
| Temperature Resolution                     | 0.02°F/ 0.01°C                                                                                                 |
| Accuracy                                   | ±0.18°F (±0.1°C)                                                                                               |
| Reading Interval                           | 1 reading every 1 second to 1 every 24 hours                                                                   |
| Data Capacity                              | 32,700 points                                                                                                  |
| Calibration                                | NIST traceable                                                                                                 |
| Battery                                    | 3.6V high-temperature lithium battery, 1 year typical life, user replaceable                                   |
| Body Dimensions                            | 1.9" H x 0.97" dia.<br>(48mm H x 24.6 mm dia)                                                                  |
| Probe Dimensions:<br>Bendable Portion      | 22"L x 0.062" dia.<br>(559mm L x 1.6mm dia)                                                                    |
| Probe Dimensions:<br>Rigid Tip with Handle | Rigid Tip: 4.8" L x 0.125" dia.<br>(121mm L x 3.2mm dia)<br>Handle: 1" L x 0.188" dia.<br>(25mm L x 4.8mm dia) |
| Weight                                     | 4.2 oz (120 grams)                                                                                             |
| Material                                   | 316 Stainless steel                                                                                            |
| Certification                              | CE mark                                                                                                        |
| Waterproof Level                           | IP 68                                                                                                          |
|                                            |                                                                                                                |